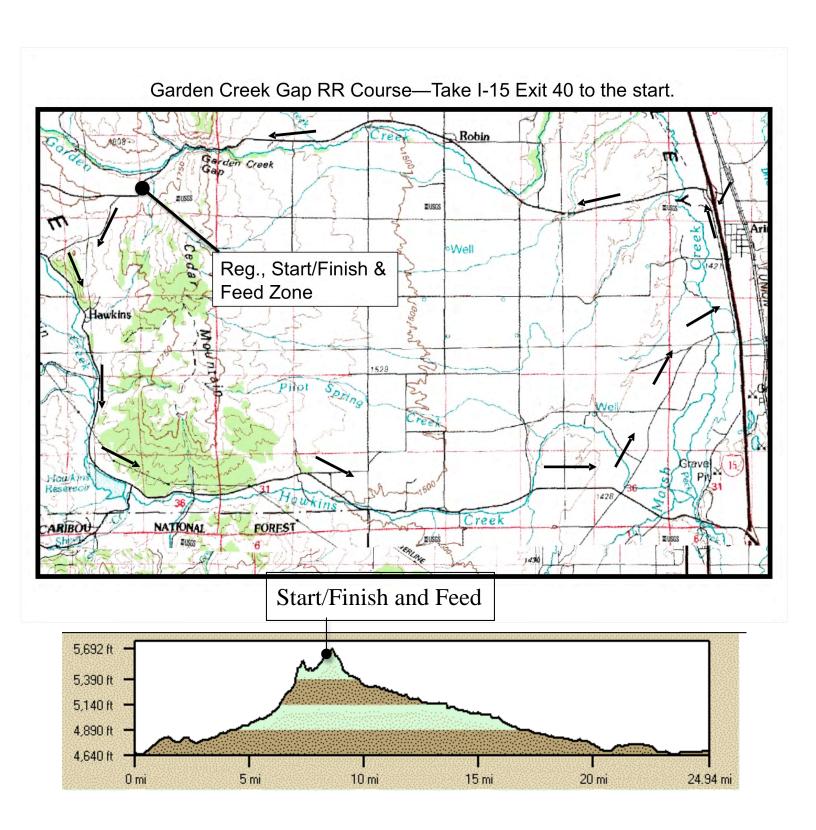

#### Directions to the Race:

Take I-15 to Arimo (about 30 miles south of Pocatello). Take exit 40 and go WEST approximately 8 miles to the top of Garden Creek Gap.

#### Course Description:

This is a rider's course: 25-mile lap with an incredible 3-mile climb through Garden Creek Gap (5-9%) grade. All classes will do the number of full laps listed above up the climb for a MOUNTAIN TOP FINISH!

#### Feed Zone:

There is NO NEUTRAL feed. Bring your own feeder.

Feed zone will be at the top of the climb 8.4 miles into the course at the finish line.

 $\underline{\text{Numbers}} : \text{On the RIGHT side of the jersey}.$ 