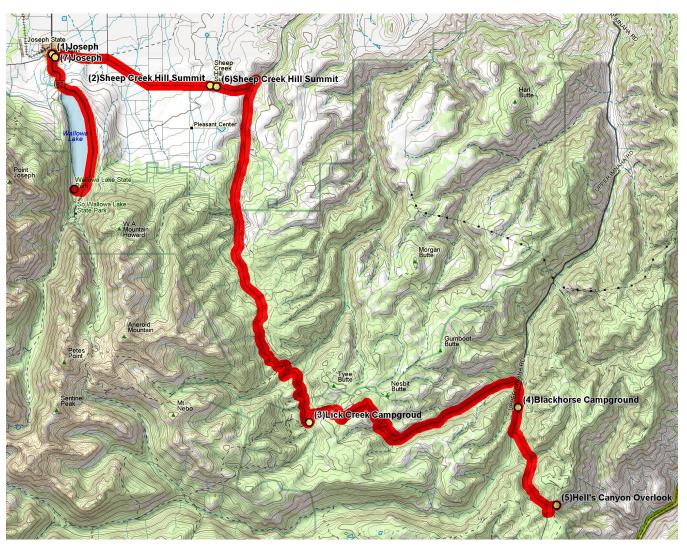

| Waypoint               | Miles Notes             |
|------------------------|-------------------------|
| Wallowa Lake           | 0.0 Start               |
| Joseph                 | 6.4 Town                |
| Sheep Creek Summit     | 12.4                    |
| FS 39 Turnoff          | 14.3                    |
| Salt Creek Summit      | 24.1 Rest Stop, Lunch   |
| Lick Creek Campground  | 29.8 Water (Campground) |
| Lick Creek Summit      | 31.7                    |
| Blackhorse Campground  | 43.2 Water (Campground) |
| Hell's Canyon Overlook | 48.3 Scenic Area        |
| Blackhorse Campground  | 53.4 Water (Campground) |
| Lick Creek Summit      | 65.0                    |
| Lick Creek Campground  | 66.8 Water (Campground) |
| Salt Creek Summit      | 72.4                    |
| Sheep Creek Highway    | 82.2                    |
| Sheep Creek Summit     | 84.0                    |
| Jospeph                | 90.5 Town               |
| Wallowa Lake           | 96.1 Finish             |

| Directions                                                | Mile Point |
|-----------------------------------------------------------|------------|
| North on Highway 82 to Joseph                             | 0          |
| Right (East) on Little Sheep Creek Highway                | 6.4        |
| Right (South) on Forest Service 39                        | 14.3       |
| Stay on FS 39 until the Hells Canyon Overlook (left turn) | 47.6       |
| Return North on FS 39 the same way from camp              | 48.8       |
| Left (West) at Little Sheep Creek Highway                 | 82.2       |
| West on Little Sheep Creek Highway to Joseph              |            |
| Left (South) on Highway 82 to Wallowa Park                | 90.5       |